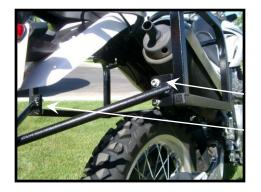

## Step 1

Installation is the same for both sides. Using the 8x20 bolts, mount the grab handle mounts loosely as shown in picture. Attach the side racks to the grab handles using 8x55 bolts, 5/8" OD x 1 1/4" long spacers & 8mm nuts. Attach the side rack to the passenger peg mount using 8x25 bolts.

#### Step 2

Once both sides are mounted, but loose, mount the rear bumper using 4 M6x16 bolts, 3/16 flat washers and 6M Nylock nuts. Once all mounting points are mounted, go back and tighten all points.