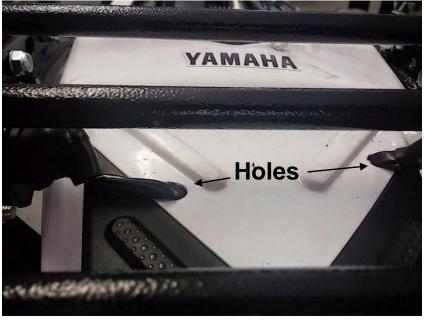

### **Disassembly**

Remove the turn signals from their locations. Remove the upper passenger peg mount bolt.

#### Step 4

Mount the turn signal bracket to the original turn signal mount using the 8x25mm bolts & 8mm nuts and then mount the turn signals to this bracket. We suggest to drill two holes (one on each side) and guide the wires through the fender. If the bracket touches the fender, you may add the included washers to space between the provided turn signal mount and the original turn signal mount.