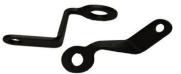

#### Step 4

Mount the turn signal bracket to the original turn signal mount using the 8x25mm bolts & 8mm nuts and then mount the turn signals to this bracket. We suggest to drill two holes (one on each side) and guide the wires through the fender. If the bracket touches the fender, you may add the included washers to space between the provided turn signal mount and the original turn signal mount.

# Turn signal re-located and installed

Turn signal bracket