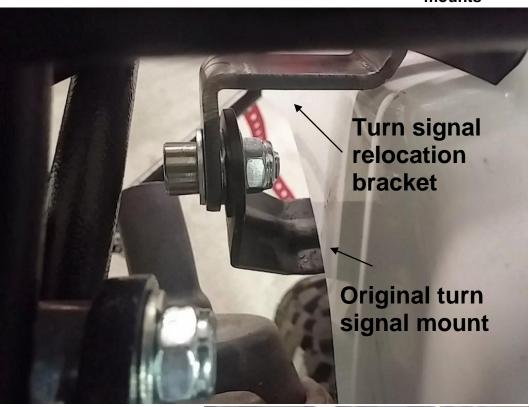

#### Step 4

Mount the turn signal bracket to the original turn signal mount using the 8x25mm bolts & 8mm nuts and then mount the turn signals to this bracket. We suggest to drill two holes (one on each side) and guide the wires through the fender. If the bracket touches the fender, you may add the included washers to space between the provided turn signal mount and the original turn signal mount.

# Turn signal re-located and installed

Turn signal bracket