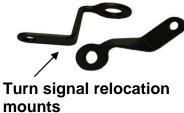

#### Step 4

Mount the turn signal bracket to the original turn signal mount using the 8x25mm bolts & 8mm nuts and then mount the turn signals to this bracket. We suggest to drill two holes (one on each side) and guide the wires through the fender. If the bracket touches the fender, you may add the included washers to space between the provided turn signal mount and the original turn signal mount.

# Turn signal re-located and installed

Turn signal bracket