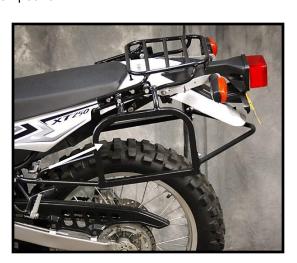

## Step 1

Installation is the same for both sides. Using the 8x20 bolts, mount the grab handle mounts loosely as shown in picture. Attach the side racks to the grab handles using 8x55 bolts, 5/8" OD x 1 1/4" long spacers & 8mm nuts. Attach the side rack to the passenger peg mount using 8x25 bolts.

#### Step 2

Once both sides are mounted, but loose, mount the rear bumper using 4 M6x16 bolts, 3/16 flat washers and 6M Nylock nuts. Once all mounting points are mounted, go back and tighten all points.

## Hardware List:

Left and right SU rack Rear bumper L&R grab handles