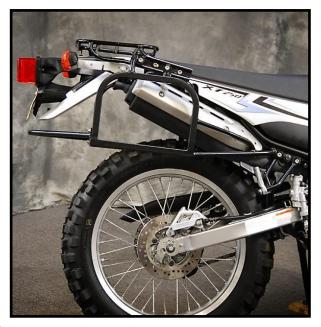

## Step 1

Installation is the same for both sides. Using the 8x20 bolts, mount the grab handle mounts loosely as shown in picture. Attach the side racks to the grab handles using 8x55 bolts, 5/8" OD x 1 1/4" long spacers & 8mm nuts. Attach the side rack to the passenger peg mount using 8x25 bolts.

#### Step 2

Once both sides are mounted, but loose, mount the rear bumper using 4 M6x16 bolts, 3/16 flat washers and 6M Nylock nuts. Once all mounting points are mounted, go back and tighten all points.