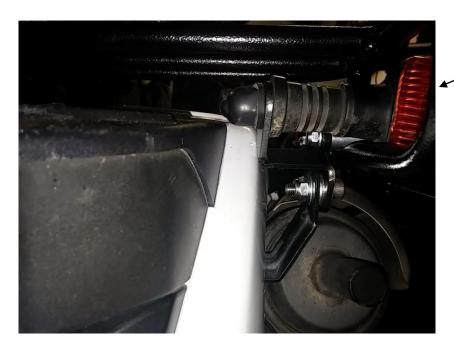

#### Step 4

Mount the turn signal bracket to the original turn signal mount using the 8x25mm bolts & 8mm nuts and then mount the turn signals to this bracket. We suggest to drill two holes (one on each side) and guide the wires through the fender. If the bracket touches the fender, you may add the included washers to space between the provided turn signal mount and the original turn signal mount.

# Turn signal re-located and installed

Turn signal bracket